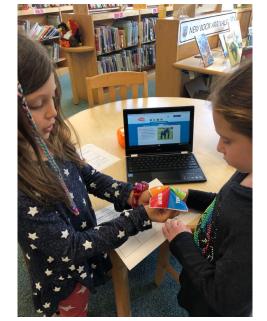

#### Responsive Teaching and Learning:

- Involvement in the implementation of the News Literacy initiative at the high school and middle schools
- Planning and facilitation of Literacy Night/Literacy Week with goal of creating enthusiastic, lifelong readers
- Continued exposure to coding through the Hour of Code, coding resources and robotics
- Planning and facilitation of STEAM Night to encourage innovation, creativity, and problem-solving
- Providing spaces which have become an outlet for self-expression and creation through activities such as puzzle-making, coloring, building, poetry centers, and educational games
- Allowing students to play a role in their own learning experiences through green screen technology, and access to exciting digital learning tools
- Partnership with the POB Public Library to expand access to resources